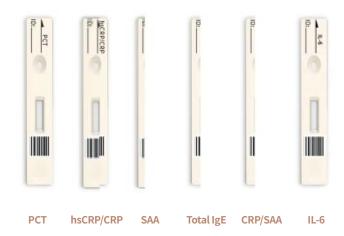

# **Inflammatory Markers**

## **Single Panel Test Cartridge**

#### **Products Performance**

| Test Item | Specimen Type             | Reaction Time | Linear Range                           | Qualification    |
|-----------|---------------------------|---------------|----------------------------------------|------------------|
| PCT       | Plasma/Serum 50μL WB 80μL | 15 min        | 0.1-100ng/mL                           | NMPA CE ISO13485 |
| CRP       | Plasma/Serum 3μL WB 5μL   | 3 min         | 0.5-200mg/L                            | NMPA CE ISO13485 |
| SAA       | Plasma/Serum 3μL WB 5μL   | 3 min         | 1-200mg/L                              | NMPA CE ISO13485 |
| CRP/SAA   | Plasma/Serum 3μL WB 5μL   | 3 min         | CRP:5.0-200.0mg/L<br>SAA:1.0-200.0mg/L | NMPA CE ISO13485 |
| Total IgE | Plasma/Serum 20μL WB 30μL | 12 min        | 1-1000IU/mL                            | CE ISO13485      |
| IL-6      | Plasma/Serum              | 15 min        | 5-1000pg/mL                            | ISO13485         |