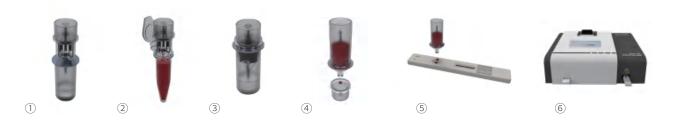

## **Test Procedure of Capillary Tube**

- ① Breaking through the foil cover with capillary tube.
- $\ensuremath{\mathfrak{B}}$  Adding the specimen into buffer and tightening it up.

- ④ Mixing well the sample and throwing away first 2 drops sample.
- ⑥ Inserting test cartridge into analyzer's inlet and starting test.